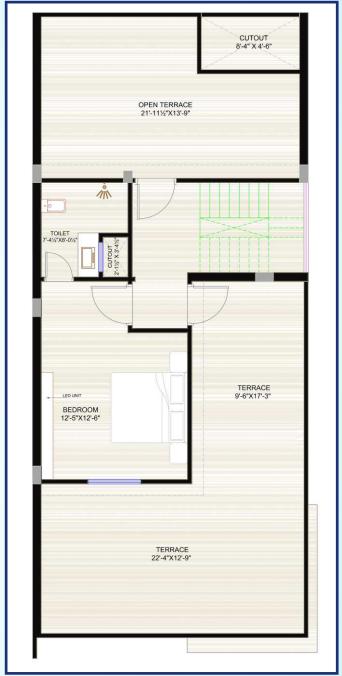

ERALD VILLA** 

**PEARL VILLA** 

# PREMIUM EXCLUSIVE INDEPENDENT BUNGALOW 4 BHK & ROOFTOP GARDEN

### **SPECIAL ATTRACTION**

- **★** Prime Location
- **★** Semi Furnished
- **★** Rooftop Sit Out
- **★** JDA Approved Scheme
- **★** Unique Elevation
- ★ Vastu Friendly



SCAN QR For Location

Plot -10,11,12,13

110.0 Sq. Yds.

Built Up Area = 2501 Sq. Ft.







N ♠ S





Plot No. 14 Govind Residency, Vaishali Estate, Gandhi Path West, Jaipur





## Florence Villas



## **PREMIUM EXCLUSIVE**

## INDEPENDENT BUNGALOW 5 BHK+STUDY

### **SPECIAL ATTRACTION**

- **★** Prime Location
- \* Semi Furnished
- **★** Rooftop Sit Out
- **★** JDA Approved Scheme
- **★** Unique Elevation
- **★** Vastu Friendly



SCAN QR For Location

**Plot -14** 

141.07 Sq. Yds.

Built Up Area = 3005 Sq. Ft.







**GROUND FLOOR**