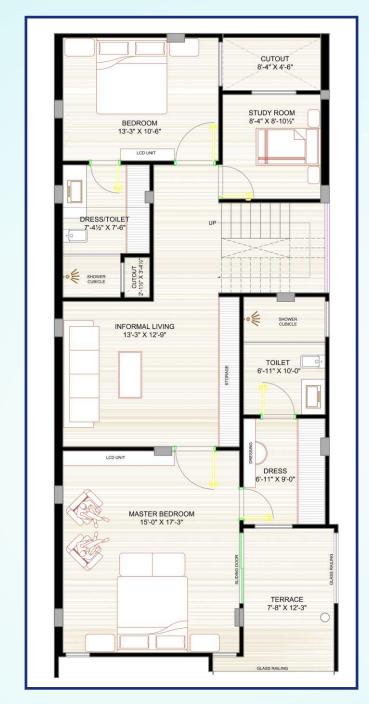

110.0 Sq. Yds.

Built Up Area = 2501 Sq. Ft.

N ♠ S

Plot No. 14 Govind Residency, Vaishali Estate, Gandhi Path West, Jaipur