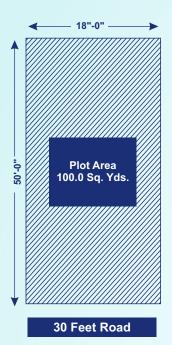

100.0 Sq. Yds.

Built Up Area = 2161 Sq. Ft.

E FLOOR S T

Plot No. 10,11,12,13 Govind Residency, Vaishali Estate, Gandhi Path West, Jaipur

**RUBY VILLA** 

**TOPAZ VILLA** 

**EMERALD VILLA** 

**PEARL VILLA** 