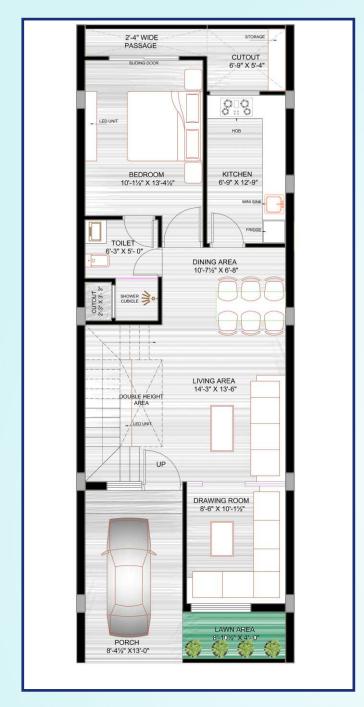

LOW 4 BHK & ROOFTOP GARDEN

### **SPECIAL ATTRACTION**

- **★** Prime Location
- **★** Semi Furnished
- **★** Rooftop Sit Out
- **★** JDA Approved Scheme
- **★** Unique Elevation
- **★** Vastu Friendly



SCAN QR For Location

Plot - 06,07,08,09

100.0 Sq. Yds.

Built Up Area = 2161 Sq. Ft.







E FLOOR S T





Plot No. 10,11,12,13 Govind Residency, Vaishali Estate, Gandhi Path West, Jaipur



**RUBY VILLA** 

**TOPAZ VILLA** 



**EMERALD VILLA** 

**PEARL VILLA** 

# PREMIUM EXCLUSIVE INDEPENDENT BUNGALOW 4 BHK & ROOFTOP GARDEN

### **SPECIAL ATTRACTION**

- **★** Prime Location
- **★** Semi Furnished
- **★** Rooftop Sit Out
- **★** JDA Approved Scheme
- **★** Unique Elevation
- ★ Vastu Friendly



SCAN QR For Location

Plot -10,11,12,13

110.0 Sq. Yds.

Built Up Area = 2501 Sq. Ft.







N ♠ S





Plot No. 14 Govind Residency, Vaishali Estate, Gandhi Path West, Jaipur





## Florence Villas



## **PREMIUM EXCLUSIVE**

## INDEPENDENT BUNGALOW 5 BHK+STUDY

### **SPECIAL ATTRACTION**

- **★** Prime Location
- \* Semi Furnished
- **★** Rooftop Sit Out
- **★** JDA Approved Scheme
- **★** Unique Elevation
- **★** Vastu Friendly



SCAN QR For Location

**Plot -14** 

141.07 Sq. Yds.

Built Up Area = 3005 Sq. Ft.







**GROUND FLOOR**