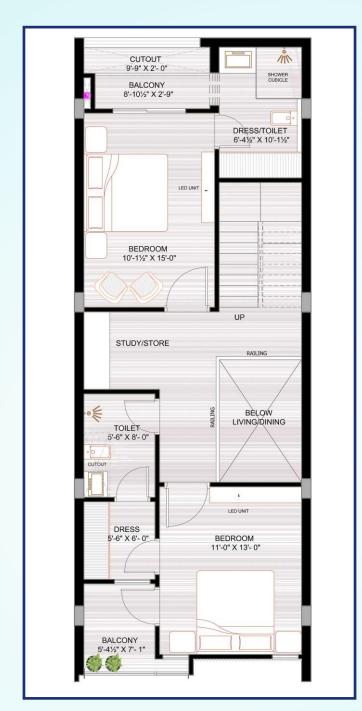

Plot No. 6,7,8,9 Govind Residency, Vaishali Estate, Gandhi Path West, Jaipur





# PREMIUM EXCLUSIVE INDEPENDENT BUNGALOW 4 BHK & ROOFTOP GARDEN

### **SPECIAL ATTRACTION**

- **★** Prime Location
- **★** Semi Furnished
- **★** Rooftop Sit Out
- **★** JDA Approved Scheme
- **★** Unique Elevation
- **★** Vastu Friendly



SCAN QR For Location

Plot - 06,07,08,09

100.0 Sq. Yds.

Built Up Area = 2161 Sq. Ft.







E FLOOR S T





Plot No. 10,11,12,13 Govind Residency, Vaishali Estate, Gandhi Path West, Jaipur



**RUBY VILLA** 

**TOPAZ VILLA** 



**EMERALD VILLA** 

**PEARL VILLA** 

# PREMIUM EXCLUSIVE INDEPENDENT BUNGALOW 4 BHK & ROOFTOP GARDEN

### **SPECIAL ATTRACTION**

- **★** Prime Location
- **★** Semi Furnished
- **★** Rooftop Sit Out
- **★** JDA Approved Scheme
- **★** Unique Elevation
- ★ Vastu Friendly



SCAN QR For Location

Plot -10,11,12,13

110.0 Sq. Yds.

Built Up Area = 2501 Sq. Ft.







N ♠ S





Plot No. 14 Govind Residency, Vaishali Estate, Gandhi Path West, Jaipur





## Florence Villas



## **PREMIUM EXCLUSIVE**

## INDEPENDENT BUNGALOW 5 BHK+STUDY

### **SPECIAL ATTRACTION**

- **★** Prime Location
- \* Semi Furnished
- **★** Rooftop Sit Out
- **★** JDA Approved