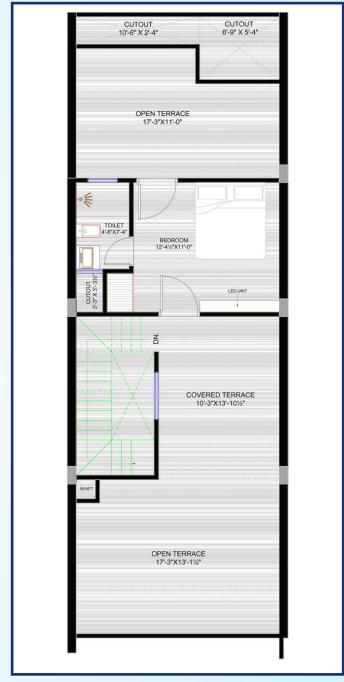

4 BHK & ROOFTOP GARDEN

### **SPECIAL ATTRACTION**

- **★** Prime Location
- **★** Semi Furnished
- **★** Rooftop Sit Out
- **★** JDA Approved Scheme
- **★** Unique Elevation
- **★** Vastu Friendly



SCAN QR For Location

Plot - 06,07,08,09

100.0 Sq. Yds.

Built Up Area = 2161 Sq. Ft.







E FLOOR S T





Plot No. 10,11,12,13 Govind Residency, Vaishali Estate, Gandhi Path West, Jaipur



**RUBY VILLA** 

**TOPAZ VILLA** 



**EMERALD VILLA** 

**PEARL VILLA** 

# PREMIUM EXCLUSIVE INDEPENDENT BUNGALOW 4 BHK & ROOFTOP GARDEN

### **SPECIAL ATTRACTION**

- **★** Prime Location
- **★** Semi Furnished
- **★** Rooftop Sit Out
- **★** JDA Approved Scheme
- **★** Unique Elevation
- ★ Vastu Friendly



SCAN QR For Location

Plot -10,11,12,13

110.0 Sq. Yds.

Built Up Area = 2501 Sq. Ft.







N ♠ S





Plot No. 14 Govind Residency, Vaishali Estate, Gandhi Path West, Jaipur





## Florence Villas



## **PREMIUM EXCLUSIVE**

## INDEPENDENT BUNGALOW 5 BHK+STUDY

### **SPECIAL ATTRACTION**

- **★** Prime Location
- \* Semi Furnished
- **★** Rooftop Sit Out
- **★** JDA Approved Scheme
- **★** Unique Elevation
- **★** Vastu Friendly



SCAN QR For Location

**Plot -14** 

141.07 Sq. Yds.

Built Up Area = 3005 Sq. Ft.







**GROUND FLOOR**