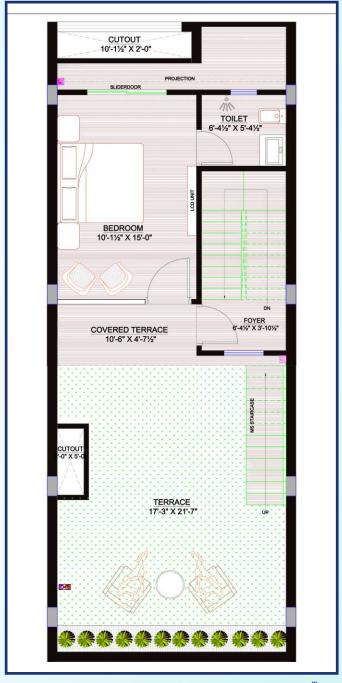

100.0 Sq. Yds.

Built Up Area = 2161 Sq. Ft.

E FLOOR S T

Plot No. 10,11,12,13 Govind Residency, Vaishali Estate, Gandhi Path West, Jaipur

**RUBY VILLA** 

**TOPAZ VILLA** 

**EMERALD VILLA** 

**PEARL VILLA** 