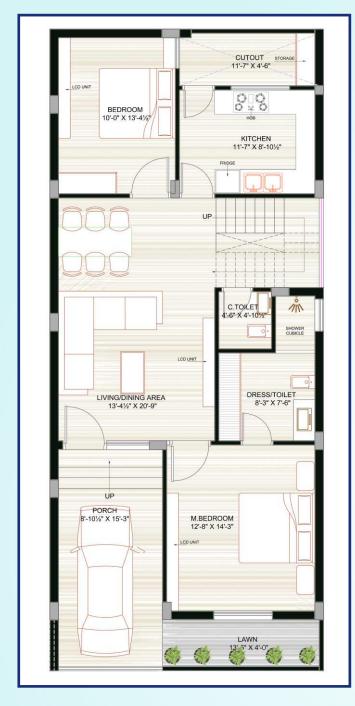

100.0 Sq. Yds.

Built Up Area = 2161 Sq. Ft.

E FLOOR S T

Plot No. 10,11,12,13 Govind Residency, Vaishali Estate, Gandhi Path West, Jaipur

**RUBY VILLA** 

**TOPAZ VILLA** 

**EMERALD VILLA** 

**PEARL VILLA** 