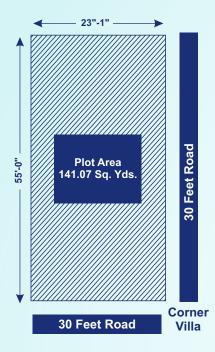

FTOP GARDEN

### **SPECIAL ATTRACTION**

- **★** Prime Location
- **★** Semi Furnished
- **★** Rooftop Sit Out
- **★** JDA Approved Scheme
- **★** Unique Elevation
- **★** Vastu Friendly



SCAN QR For Location

Plot - 06,07,08,09

100.0 Sq. Yds.

Built Up Area = 2161 Sq. Ft.







E FLOOR S T





Plot No. 10,11,12,13 Govind Residency, Vaishali Estate, Gandhi Path West, Jaipur



**RUBY VILLA** 

**TOPAZ VILLA** 



**EMERALD VILLA** 

**PEARL VILLA** 

# PREMIUM EXCLUSIVE INDEPENDENT BUNGALOW 4 BHK & ROOFTOP GARDEN

### **SPECIAL ATTRACTION**

- **★** Prime Location
- **★** Semi Furnished
- **★** Rooftop Sit Out
- **★** JDA Approved Scheme
- **★** Unique Elevation
- ★ Vastu Friendly



SCAN QR For Location

Plot -10,11,12,13

110.0 Sq. Yds.

Built Up Area = 2501 Sq. Ft.







N ♠ S





Plot No. 14 Govind Residency, Vaishali Estate, Gandhi Path West, Jaipur





## Florence Villas



## **PREMIUM EXCLUSIVE**

## INDEPENDENT BUNGALOW 5 BHK+STUDY

### **SPECIAL ATTRACTION**

- **★** Prime Location
- \* Semi Furnished
- **★** Rooftop Sit Out
- **★** JDA Approved Scheme
- **★** Unique Elevation
- **★** Vastu Friendly



SCAN QR For Location

**Plot -14** 

141.07 Sq. Yds.

Built Up Area = 3005 Sq. Ft.







**GROUND FLOOR**