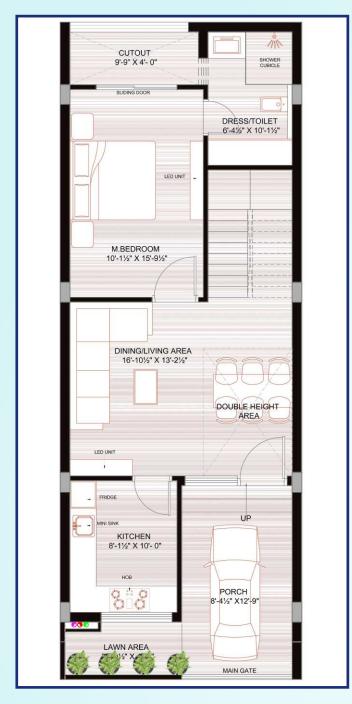

Plot No. 6,7,8,9 Govind Residency, Vaishali Estate, Gandhi Path West, Jaipur





# PREMIUM EXCLUSIVE INDEPENDENT BUNGALOW 4 BHK & ROOFTOP GARDEN

### **SPECIAL ATTRACTION**

- **★** Prime Location
- **★** Semi Furnished
- **★** Rooftop Sit Out
- **★** JDA Approved Scheme
- **★** Unique Elevation
- **★** Vastu Friendly



SCAN QR For Location

Plot - 06,07,08,09

100.0 Sq. Yds.

Built Up Area = 2161 Sq. Ft.







E FLOOR S T





Plot No. 10,11,12,13 Govind Residency, Vaishali Estate, Gandhi Path West, Jaipur



**RUBY VILLA** 

**TOPAZ VILLA** 



**EMERALD VILLA** 

**PEARL VILLA** 

# PREMIUM EXCLUSIVE INDEPENDENT BUNGALOW 4 BHK & ROOFTOP GARDEN

### **SPECIAL ATTRACTION**

- **★** Prime Location
- **★** Semi Furnished
- **★** Rooftop Sit Out
- **★** JDA Approved Scheme
- **★** Unique Elevation
- ★ Vastu Friendly



SCAN QR For Location

Plot -10,11,12,13

110.0 Sq. Yds.

Built Up Area = 2501 Sq. Ft.







N ♠ S





Plot No. 14 Govind Residency, Vaishali Estate, Gandhi Path West, Jaipur





## Florence Villas



## **PREMIUM EXCLUSIVE**

## INDEPENDENT BUNGALOW 5 BHK+STUDY

### **SPECIAL ATTRACTION**

- **★** Prime Location
- \* Semi Furnished
- **★** Rooftop Sit Out
- **★** JDA Approve