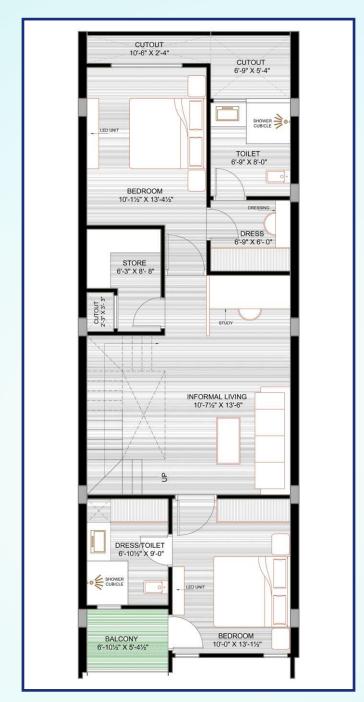

W 4 BHK & ROOFTOP GARDEN

### **SPECIAL ATTRACTION**

- **★** Prime Location
- **★** Semi Furnished
- **★** Rooftop Sit Out
- **★** JDA Approved Scheme
- **★** Unique Elevation
- **★** Vastu Friendly



SCAN QR For Location

Plot - 06,07,08,09

100.0 Sq. Yds.

Built Up Area = 2161 Sq. Ft.







E FLOOR S T





Plot No. 10,11,12,13 Govind Residency, Vaishali Estate, Gandhi Path West, Jaipur



**RUBY VILLA** 

**TOPAZ VILLA** 



**EMERALD VILLA** 

**PEARL VILLA** 

# PREMIUM EXCLUSIVE INDEPENDENT BUNGALOW 4 BHK & ROOFTOP GARDEN

### **SPECIAL ATTRACTION**

- **★** Prime Location
- **★** Semi Furnished
- **★** Rooftop Sit Out
- **★** JDA Approved Scheme
- **★** Unique Elevation
- ★ Vastu Friendly



SCAN QR For Location

Plot -10,11,12,13

110.0 Sq. Yds.

Built Up Area = 2501 Sq. Ft.







N ♠ S





Plot No. 14 Govind Residency, Vaishali Estate, Gandhi Path West, Jaipur





## Florence Villas



## **PREMIUM EXCLUSIVE**

## INDEPENDENT BUNGALOW 5 BHK+STUDY

### **SPECIAL ATTRACTION**

- **★** Prime Location
- \* Semi Furnished
- **★** Rooftop Sit Out
- **★** JDA Approved Scheme
- **★** Unique Elevation
- **★** Vastu Friendly



SCAN QR For Location

**Plot -14** 

141.07 Sq. Yds.

Built Up Area = 3005 Sq. Ft.







**GROUND FLOOR**